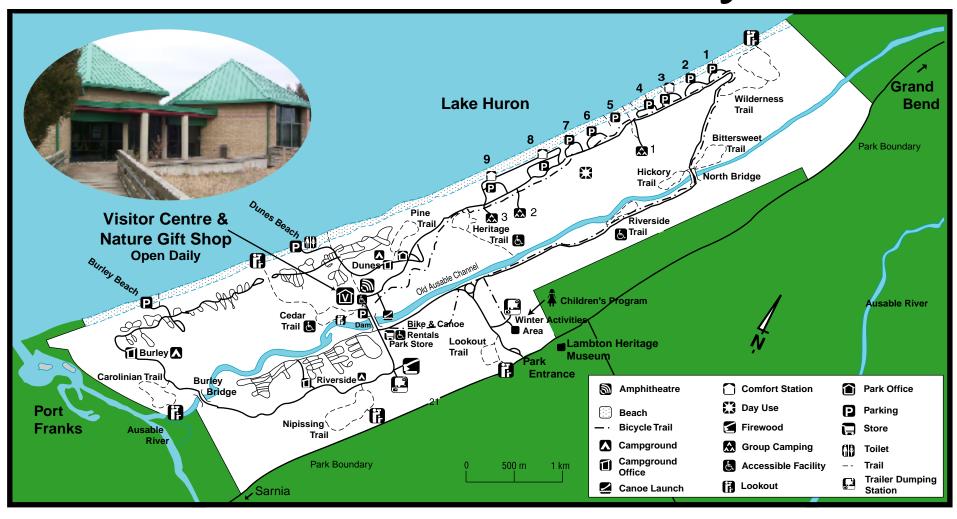

## Welcome to Pinery

Visitor Centre is open daily -10:00 - 5:00 during the summer season. 5965 (72K P. R., 00.05.20) Rev ISSN 0825-5806 Emergency Phones - located at each comfort station in campgrounds, Picnic Areas 3 & 8 and Dunes and Burley Beach Parking Lots.

**Public Telephones** are located at the Park Store.

**Firewood** - available at the woodyard between the store and Riverside Campground.

**Drinking Water** - is available from all taps in the park. Visitors should not drink lake or river water.

Pumpout Stations - located adjacent to Lookout Trail parking lot and the Woodyard on the way to Riverside Campground.